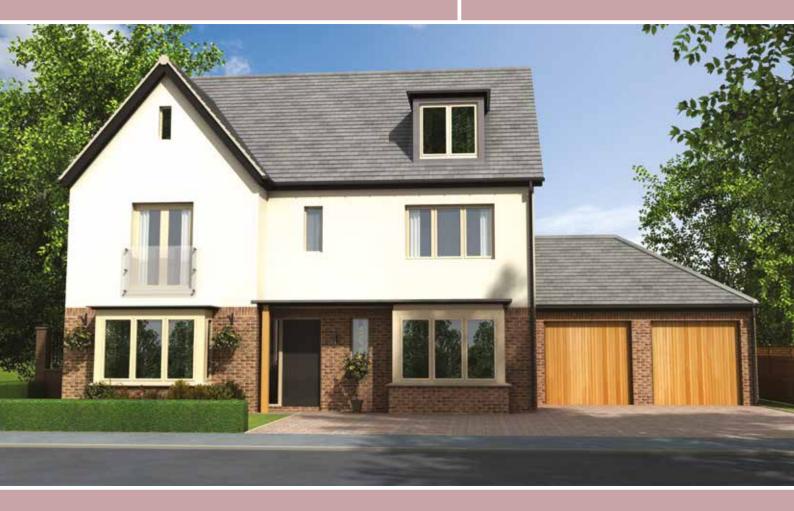

## THE SAFFRON

FIVE BED HOME

Large three story five bedroom detached family home with block pave drive leading to double garage and two parking spaces

Spacious entrance hall leading to generous living room with walk-in bay window. Ground floor WC and study.

Sizeable contemporary kitchen/dining/living area with integrated appliances, separate utility.

Bi-folding doors leading to rear patio and garden

First floor: Master bedroom with Juliette balcony and walk-in dressing room leading to double shower ensuite

Family bathroom with bath and separate shower. A further two double bedrooms.

Second Floor: Two double bedrooms with shower room.