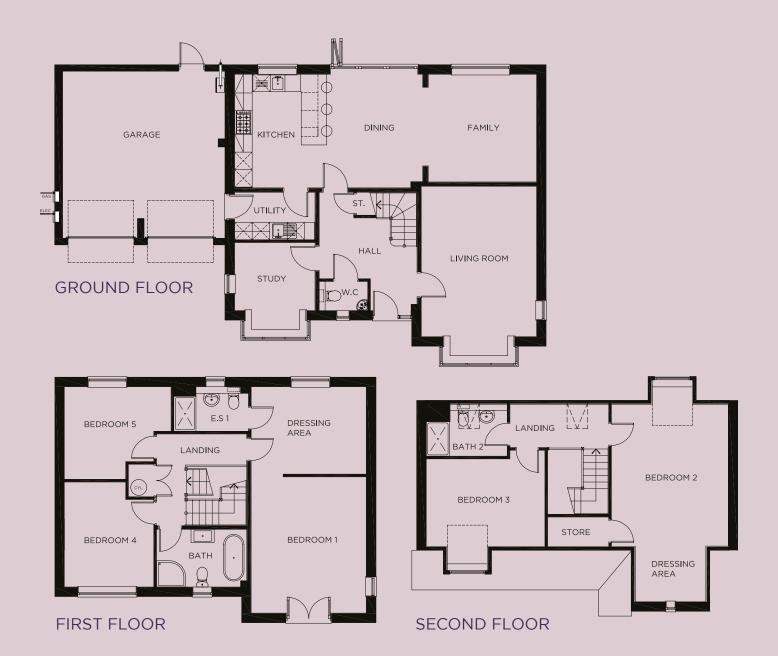

## THE SAFFRON

FIVE BED HOME

Large three story five bedroom detached family home with block pave drive leading to double garage and two parking spaces

Spacious entrance hall leading to generous living room with walk-in bay window. Ground floor WC and study.

Sizeable contemporary kitchen/dining/living area with integrated appliances, separate utility.

Bi-folding doors leading to rear patio and garden

First floor: Master bedroom with Juliette balcony and walk-in dressing room leading to double shower ensuite

Family bathroom with bath and separate shower. A further two double bedrooms.

Second Floor: Two double bedrooms with shower room.

## **GROUND FLOOR**

Living Room......3952mm (12' 11") x 5840mm (19' 1") (Into Bay)

Kitchen/Dining Room....... 6459mm (21' 2") x 3900mm (12' 9")

Family......3715mm (12' 2") x 3700mm (12' 1")

Utility ......2758mm (9' 0") x 1637mm (5' 4")

Study......2758mm (9' 0") x 3010mm (9' 10") (Into Bay)

## FIRST FLOOR

Dressing Area.....3952mm (12' 11") x 3000mm (9' 10")

En-Suite......2561mm (8' 4") x 1525mm (5' 10")

Bedroom 5.......3664mm (12' 0") x 3176mm (10' 5") (Into W'drb recess)

Bathroom......3104mm (10' 2") x 1982mm (6' 6")

## SECOND FLOOR

Bedroom 2......4009mm (13' 1") x 5515mm (18' 1") (Into Dorma)

Dressing Area.....2423mm (7' 11") x 1907mm (6' 3")

Bedroom 3......4070mm (13' 4") x 3645mm (11' 11") (Into Dorma)