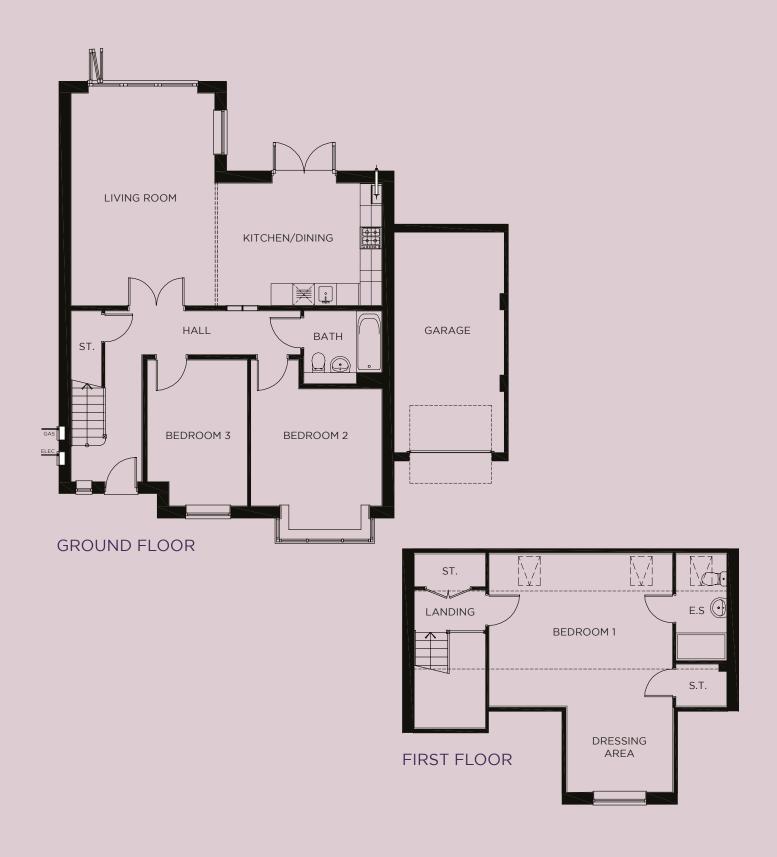

## GROUND FLOOR

## FIRST FLOOR

| Bedroom 1     | .5035mm (16' 6") x 4180mm (13' 8") |
|---------------|------------------------------------|
| Dressing Area | .2891mm (9' 5") x 2361mm (7' 8")   |
| En-Suite      | .1393mm (4' 6") x 2928mm (9' 7")   |