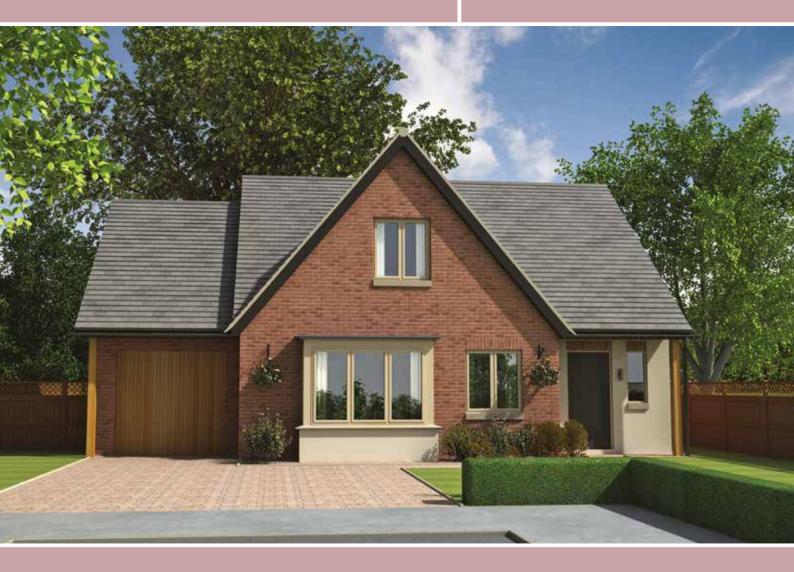

## THE ROSEMARY

THREE BED HOME

Three bed detached bungalow with block pave drive leading to single garage and two parking spaces.

Entrance hall leading to contemporary kitchen/dining area with integrated appliances and French doors to patio area. Spacious living room with bi-folding doors leading to rear garden

Two bedrooms and family bathroom off the main hall.

First floor access to master bedroom suite with double en-suite and dressing area.