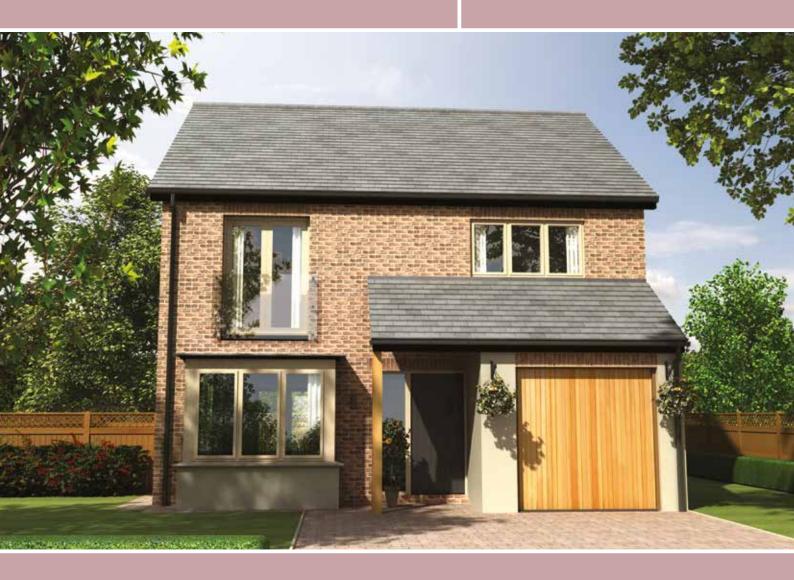

## THE PRIMROSE

FOUR BED HOME

Four bed detached home with block pave drive leading to single integral garage with two parking spaces.

Ground floor entrance hall with WC, leading to spacious living room with walk-in bay window and double doors accessing contemporary kitcher dining room. Kitchen with integrated appliances and bi-folding doors into rear patio and garden.

First Floor: Master bedroom with Juliette balcony and en-suite shower room. Further three bedrooms and family bathroom.

FIRST FLOOR