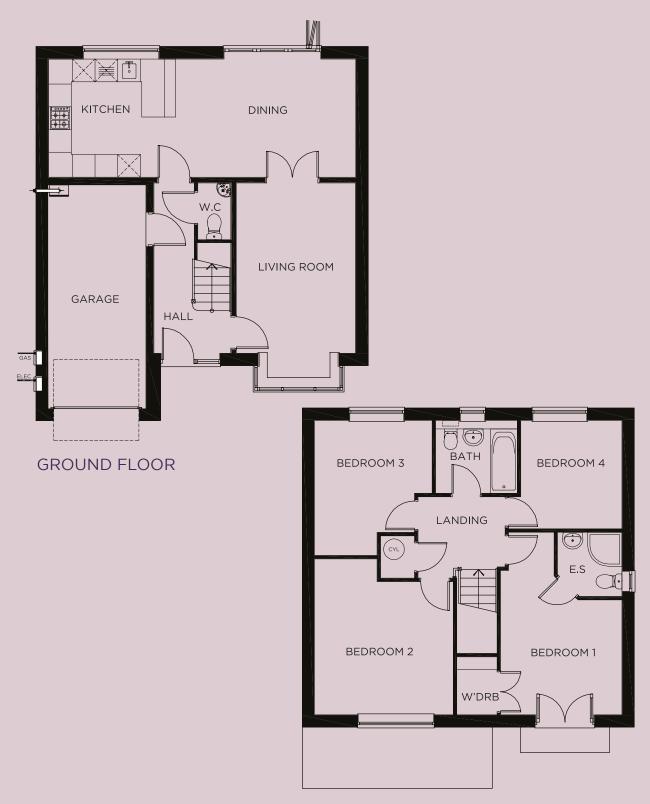

## THE PRIMROSE

FOUR BED HOME

Four bed detached home with block pave drive leading to single integral garage with two parking spaces.

Ground floor entrance hall with WC, leading to spacious living room with walk-in bay window and double doors accessing contemporary kitcher dining room. Kitchen with integrated appliances and bi-folding doors into rear patio and garden.

First Floor: Master bedroom with Juliette balcony and en-suite shower room. Further three bedrooms and family bathroom.

FIRST FLOOR

## GROUND FLOOR

| Living Room    | 3150mm (10  | ' 4") x | 5177mm | (16' | 11") |
|----------------|-------------|---------|--------|------|------|
| Kitchen/Family | 8115mm (26) | 7") x   | 3125mm | (10) | 3")  |

## FIRST FLOOR

| Bedroom 1 | 3207mm (10' 6") x 4824mm (15' 9")                     |
|-----------|-------------------------------------------------------|
| En-Suite  | 1700mm (5' 6") x 1700mm (5' 6")                       |
| Bedroom 2 | 3660mm (12' 0") x 4121mm (13' 6") (Into W'drb Recess) |
| Bedroom 3 | 3097mm (10' 1") x 3563mm (11' 8") (Into W'drb Recess) |
| Bedroom 4 | 2673mm (8' 9") x 2860mm (9' 4")                       |
| Bathroom  | 2158mm (7' 0") x 1925mm (6' 3")                       |