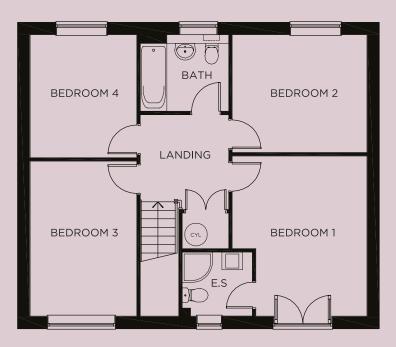

First floor: Master bedroom with Juliette balcony with en-suite shower room. A further three bedrooms with family bathroom.

**GROUND FLOOR** 

FIRST FLOOR

## FIRST FLOOR

| Bedroom 1 | 3562mm (11' 8") x 4237mm (13' 10") |
|-----------|------------------------------------|
| En-Suite  | 1850mm (6' 0") x 1690mm (5' 6")    |
| Bedroom 2 | 3562mm (11' 8") x 3110mm (10' 2")  |
| Bedroom 3 | 2819mm (9' 2") x 4100mm (13' 5")   |
| Bedroom 4 | 2819mm (9' 2") x 3247mm (10' 7")   |
| Bathroom  | 2335mm (7' 7") x 2025mm (6' 7")    |