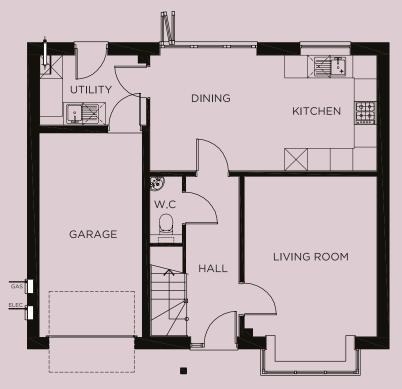

## THE HONEYSUCKLE

FOUR BED HOME

Four bed detached family home with block pave drive leading to single integral garage and two parking spaces.

Ground floor entrance hall with WC, leading to

Contemporary kitchen/dining room with integrated appliances. Bi-folding doors leading onto rear patio and garden. Separate utility with access to integrated garage.

## GROUND FLOOR

| Living Room    | .3488mm (11°5°) x 4905mm (16°1°)  |
|----------------|-----------------------------------|
| Kitchen/Dining | 5990mm (19' 7") x 3060mm (10' 0") |
| Utility        | .2819mm (9' 2") x 1850mm (6' 0")  |