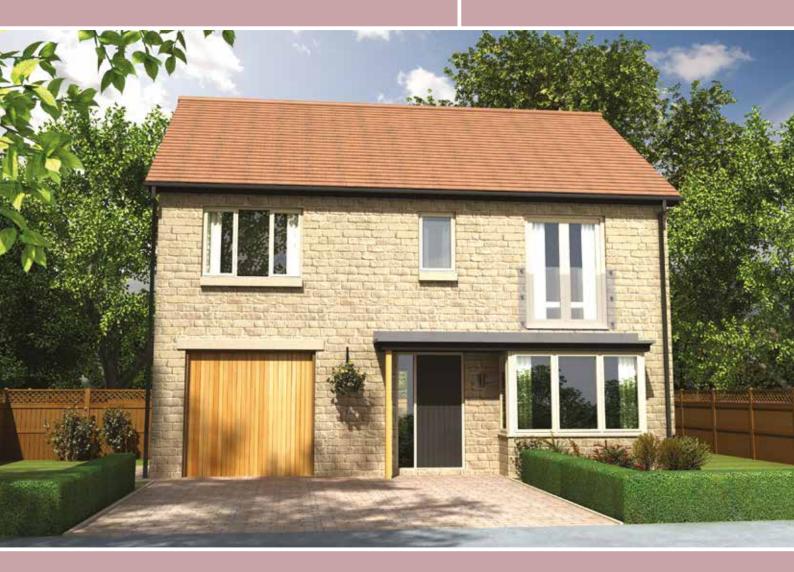

## THE HONEYSUCKLE

FOUR BED HOME

Four bed detached family home with block pave drive leading to single integral garage and two parking spaces.

Ground floor entrance hall with WC, leading to

Contemporary kitchen/dining room with integrated appliances. Bi-folding doors leading onto rear patio and garden. Separate utility with access to integrated garage.

First floor: Master bedroom with Juliette balcony with en-suite shower room. A further three bedrooms with family bathroom.

**GROUND FLOOR** 

FIRST FLOOR