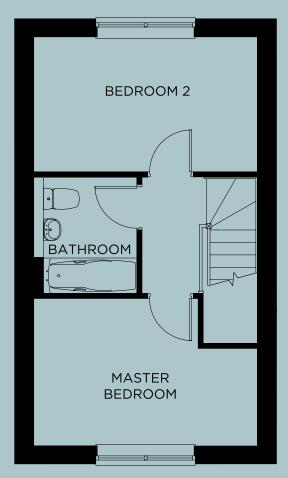

First floor: Two double bedrooms and family bathroom with shower over bath.

One parking space.

**GROUND FLOOR** 

FIRST FLOOR

')

| GROUND FLOOR        |        |      |       |       |       |      |    |
|---------------------|--------|------|-------|-------|-------|------|----|
| Living Room         | 4055mm | (13' | 4")   | x 397 | 70mm  | (13' | 0" |
| Kitchen/Dining Room | 3358mm | (11' | 0") x | (182) | 3mm ( | 6' 0 | ") |

FIRST FLOOR

| Master Bedroom | 4055mm (13' 4") x 2679mm (8' 9") |
|----------------|----------------------------------|
| Bedroom 2      | 4055mm (13' 4") x 2426mm (8' 0") |
| Bathroom       | 2111mm (6' 11") x 1873mm (6' 2") |