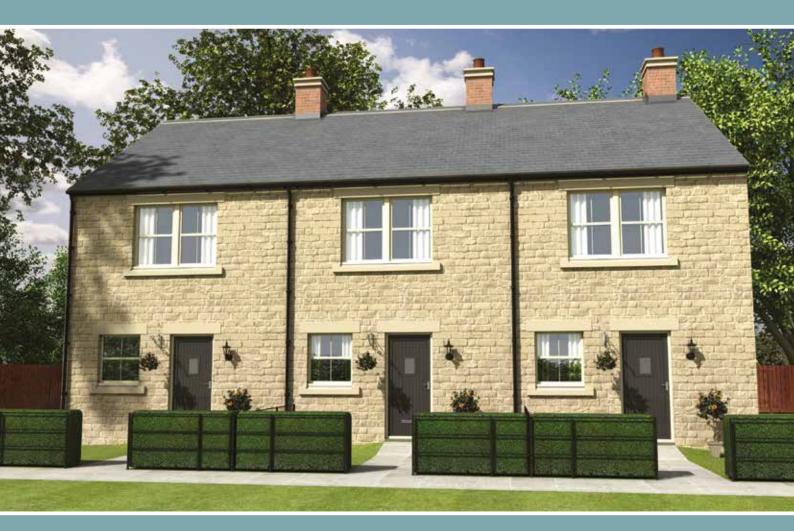

## THE POPPY TWO BED HOME

Two bed stone fronted home

Hallway leading to kitchen with integrated appliances. Living room is accessed off the hall with french doors leading to the rear patio and garden. Ground floor WC.

First floor: Two double bedrooms and family bathroom with shower over bath.

One parking space.

**GROUND FLOOR** 

FIRST FLOOR

')

| GROUND FLOOR        |        |      |       |       |       |      |    |
|---------------------|--------|------|-------|-------|-------|------|----|
| Living Room         | 4055mm | (13' | 4")   | x 397 | 70mm  | (13' | 0" |
| Kitchen/Dining Room | 3358mm | (11' | 0") x | (182) | 3mm ( | 6' 0 | ") |