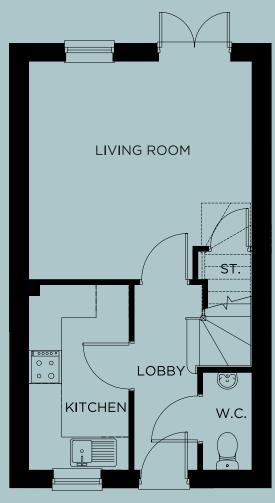

## THE POPPY TWO BED HOME

Two bed stone fronted home

Hallway leading to kitchen with integrated appliances. Living room is accessed off the hall with french doors leading to the rear patio and garden. Ground floor WC.

First floor: Two double bedrooms and family bathroom with shower over bath.

One parking space.

**GROUND FLOOR** 

FIRST FLOOR

')

| GROUND FLOOR        |        |      |       |       |       |      |    |
|---------------------|--------|------|-------|-------|-------|------|----|
| Living Room         | 4055mm | (13' | 4")   | x 397 | 70mm  | (13' | 0" |
| Kitchen/Dining Room | 3358mm | (11' | 0") x | (182) | 3mm ( | 6' 0 | ") |