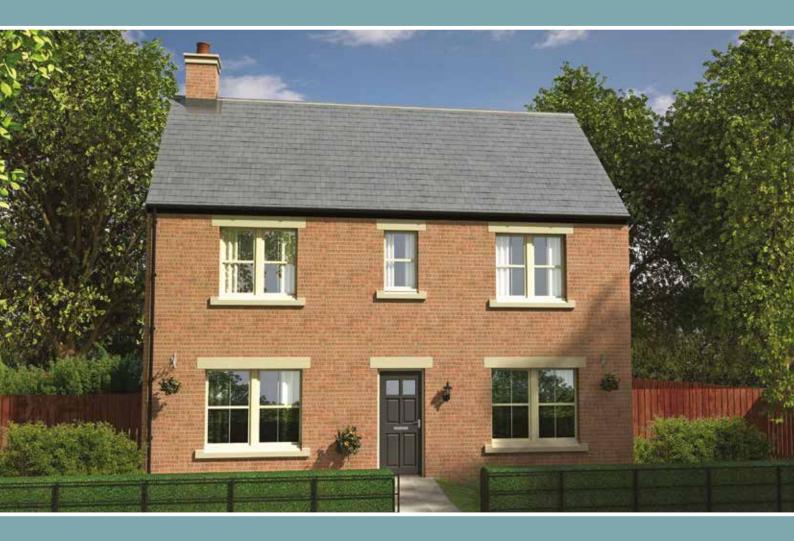

FOUR BED HOME

Four bed detached family home with block paved drive leading to detached single or double garage and two parking bays.

Ground floor entrance hall leading through to living room with dual aspect. Access via french doors to rear patio and garden. Open plan contemporary kitchen/dining room with integrated appliances and further French doors to rear garden. Separate utility and WC. The property also benefits from a ground floor study.

First floor: Master bedroom with double shower en-suite. Bedroom two with en-suite shower. A further two bedrooms and family bathroom.

FIRST FLOOR