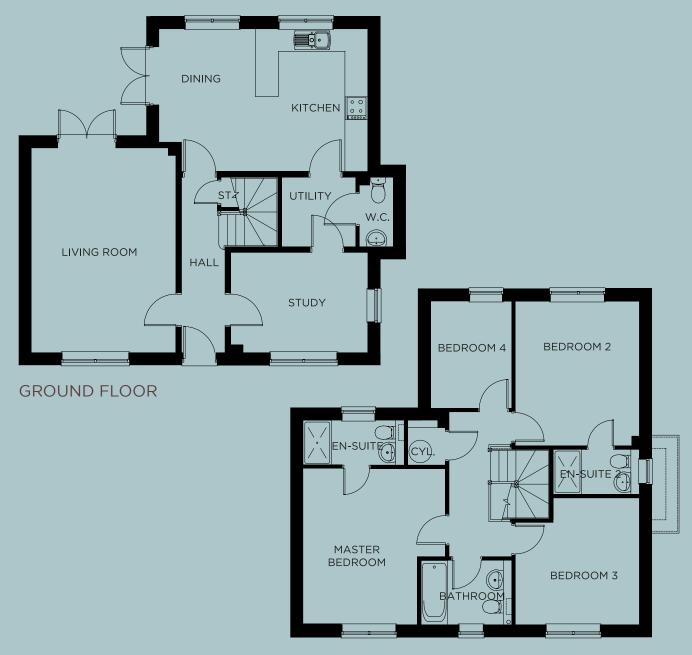

FOUR BED HOME

Four bed detached family home with block paved drive leading to detached single or double garage and two parking bays.

Ground floor entrance hall leading through to living room with dual aspect. Access via french doors to rear patio and garden. Open plan contemporary kitchen/dining room with integrated appliances and further French doors to rear garden. Separate utility and WC. The property also benefits from a ground floor study.

First floor: Master bedroom with double shower en-suite. Bedroom two with en-suite shower. A further two bedrooms and family bathroom.

FIRST FLOOR

## **GROUND FLOOR**

| Living Room         | 5405mm (17' 9") x 3815mm (12' 6") |
|---------------------|-----------------------------------|
| Kitchen/Dining Room | 5518mm (18' 1") x 3865mm (12' 8") |
| Utility             | 1972mm (6' 6") x 1830mm (6' 0")   |
| Study               | 3618mm (11' 10") x 2640mm (8' 8") |

## FIRST FLOOR

| Bedroom 1 | 4120mm (13' 6") x 3865mm (12' 8")  |
|-----------|------------------------------------|
| Ensuite   | 2737mm (8' 12") x 1198mm (3' 11")  |
| Bedroom 2 | 3281mm (10' 9") x 2946mm (9' 8")   |
| Ensuite   | 2283mm (7' 6") x 1246mm (4' 1")    |
| Bedroom 3 | 3289mm (10' 9") x 3305mm (10' 10") |
| Bedroom 4 | 2808mm (9' 3") x 2150mm (7' 1")    |
| Bathroom  | 2556mm (8' 5") x 1911mm (6' 3")    |